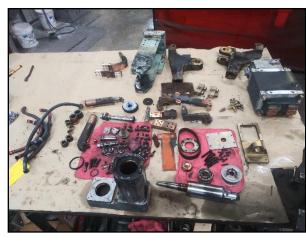

## **OBARA WELD GUN SRTX-8535/L**

- Complete Teardown and Evaluation of all components
- Scope of work and failure analysis data recorded
- Components repaired where possible and replaced (with new) where required
- Every repair comes with new hardware, seals, pins, water lines and clamps

After

**Before** 

- Top OEM's include: ARO, CKD, CENTERLINE, INOUE, DENYO KOGYO, DENGENSHA, MILCO, SAVAIR, SMC
- Repairs are less than half the cost of new
- Expedited turnaround times & emergency repair services
- Repairs include a 12 month in-service warranty