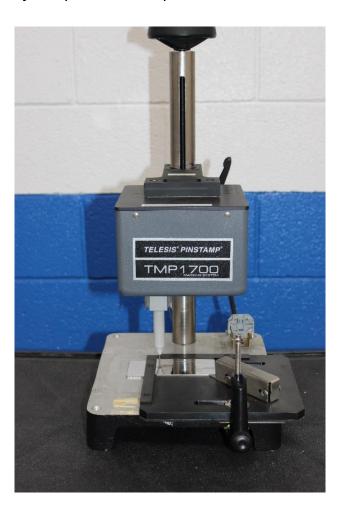

Major repairable components included in this system are listed below.

TMC420 Control Unit TMC470 Control Unit TMP1700 Marker Head

K+S Services core belief is to provide best in class quality repairs at a competitive price through full refurbishment and system testing. We achieve this high standard by developing in-house closed loop test capabilities that test each repair to meet or exceed the OEM specifications. After the unit is repaired and fully refurbished, these systems are used to simulate how the unit will operate when placed back into service. Each repaired unit comes with a detailed failure analysis / test report letting you know why the unit failed and any recommended preventative measures to stop it from happening in the future.