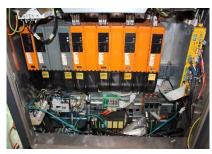

## Comau C5G Test System

The Comau C5G controller test system gives K+S the ability to system test all repaired and refurbished components with full diagnostic capabilities.

Major repairable components included in this system are listed below.

CR10140783 APC820 CPU CR10140383 Passive Power Supply CR10140483 Aux Power Supply CR10141483 Drive CR10141583 Drive CR1791058\* Teach Pendant C5G G5G-SDM Safety Chain and Controls

<u>(800)</u> 542-1331