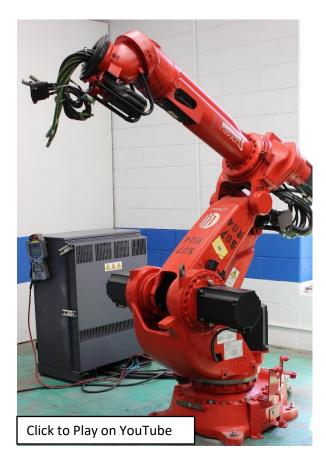

## Comau C5G Test System

The Comau C5G controller test system gives K+S the ability to system test all repaired and refurbished components with full diagnostic capabilities.

Major repairable components included in this system are listed below.

CR10140783 APC820 CPU CR10140383 Passive Power Supply CR10140483 Aux Power Supply CR10141483 Drive CR10141583 Drive CR1791058\* Teach Pendant C5G G5G-SDM Safety Chain and Controls

<u>(800)</u> 542-1331