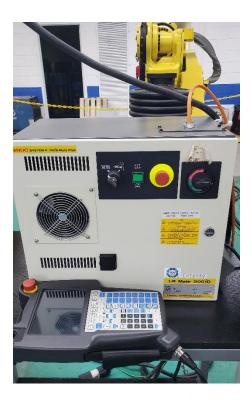

## Fanuc R-30iB Mate Plus Controller Test System

The Fanuc 30iB Plus controller test system gives K+S the ability to system test all repaired and refurbished components with full diagnostic capabilities.

Major repairable components included in this system are listed below.

- Teach Pendant
- Servo Amplifier Module
- Power supply
- Safety Board

- A06B-2256-C103
- A06B-6400-H005
- A05B-2680-C450
- A05B-2680-C400