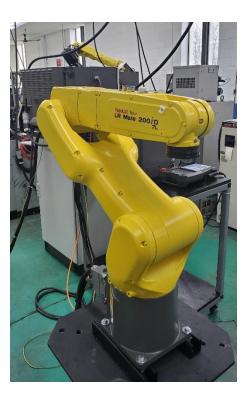

## Fanuc R-30iB Mate Plus Controller Test System

The Fanuc 30iB Plus controller test system gives K+S the ability to system test all repaired and refurbished components with full diagnostic capabilities.

Major repairable components included in this system are listed below.

- Teach Pendant
- Servo Amplifier Module
- Power supply
- Safety Board

- A06B-2256-C103
- A06B-6400-H005
- A05B-2680-C450
- A05B-2680-C400