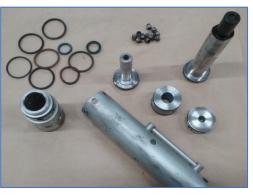

Centerline cylinders with old seals

- K+S also repairs OEM's including: CKD, CENTERLINE, OBARA, INOUE, DENYO KOGYO, DENGENSHA, MILCO, SAVAIR
- Repairs are less than half the cost of new
- Expedited turnaround times and emergency service available
- Repairs include a 12 month in-service warranty