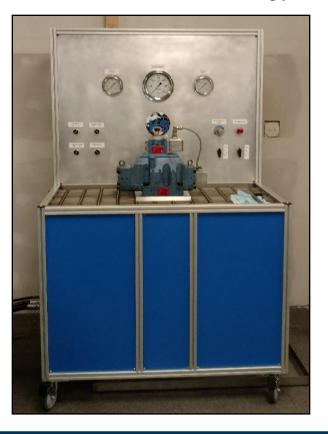

## **SERVOTRON 1000**

This valve test stand is specifically designed for Proportional Valves and can also support Servo Valves. The Test Stand includes key components, such as:

- Custom Interactive Software (Labview) for computer controlled testing
- Voltage and current command voltage capabilities
- Voltage/ Current Feedback Plotting
- 24 and +/- 15 vdc Supply Voltage capabilities
- +/- 10 VDC Command Signal
- +/- 10 MA Command Signal
- 4-20 MA Command Signal
- Common vs. Flow Plotting
- Plot generation of both flow and feedback signals
- Pneumatically actuated to minimize field coil interference
- Upgraded Dynamic Testing capabilities
- Will fit from D10 valve mounting patterns on down