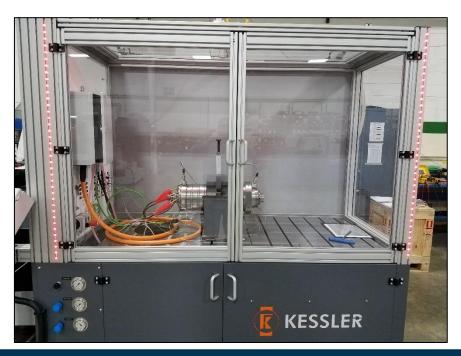

Each Kessler Spindle repair includes a break-in period for the lubrication and a full-speed test run uninterrupted from start to finish for a minimum of 8 hours. During the entire process, the Kessler Test Stand records in real time the temperature data, vibration data, and AMPS/KW. After the spindle test is completed the customer will receive a report with all of the data that was recorded through the entire test as part of our final inspection documentation.