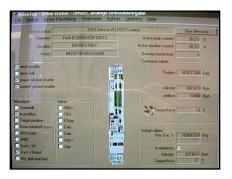

## **Indramat DKC ECODRIVE 3**

The Indramat DKC ECODRIVE 3 is among some of the latest generation of drive controllers to be set-up for at K+S Services Inc. Some areas of industry these units can be found include automation, printing and paper converting, conveying and storage technology, glass processing, handling and assembly systems, woodworking, plastics, textiles, converting technology, packaging and foodstuffs, and machine tools.