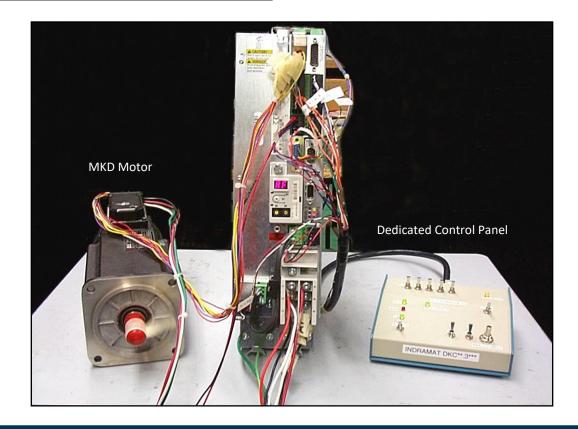

## **Indramat DKC ECODRIVE 3**

The Indramat DKC ECODRIVE 3 is among some of the latest generation of drive controllers to be set-up for at K+S Services Inc. Some areas of industry these units can be found include automation, printing and paper converting, conveying and storage technology, glass processing, handling and assembly systems, woodworking, plastics, textiles, converting technology, packaging and foodstuffs, and machine tools.