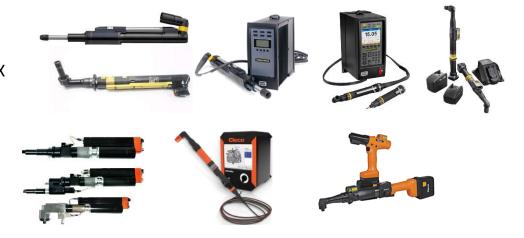

Have your DC Electric Torque-Fastening Equipment maintained and serviced by K+S Services.

Send your tools and controllers in for evaluation today.

Capabilities: Atlas Copco and Cleco-Apex DC Electric Torque tools and controllers.

## **Atlas Copco Tools**

- ST
- LTV
- STB
- QMX
- SL
- QST

## **Cleco-Apex Tools**

- 47/48 Series
- 17/18 Series
- 34RA

Contact Us Today! 905-465-1645 2300 Bristol Cr, Unit 4 Oakville, ON L6H 5S3 Canada