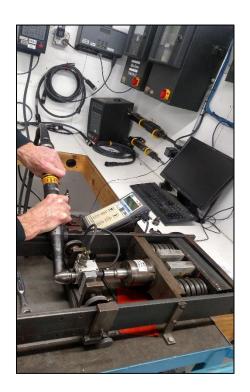

Have your DC Electric Torque-Fastening Equipment maintained and serviced by K+S Services.

Send your tools and controllers in for evaluation today.

Capabilities: Atlas Copco and Cleco-Apex DC Electric Torque tools and controllers.