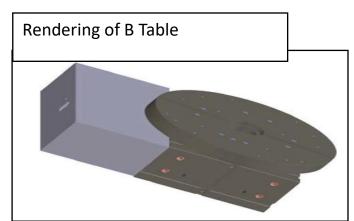

## A and B Axis Hofmann Tables

- We are a cost effective solution and the tables never need to leave North America.
- Precision grinding jet engine components for a world class manufacturing.
- A axis rotates the work-piece while it is being ground by the main spindle.
- B axis rotates while the A axis table is rotating the part for contour grinding.
- The A and B axis tables are in a very corrosive environment due to the water base coolants that are being used. Replacing the components with OEM parts is critical.
- Once all parts are received from the OEM the turn-around time can be made in 2-3 weeks.
- The tables receive a complete overhaul and the replacement parts are supplied from the OEM.
- Tables are tested to OEM specifications.

Before Rebuild

**After Rebuild** 

**Before Rebuild** 

After Rebuild