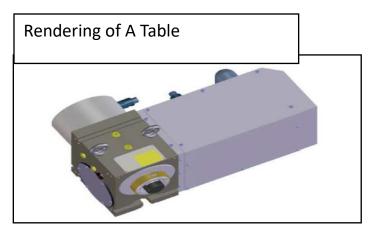

## A and B Axis Hofmann Tables

- We are a cost effective solution and the tables never need to leave North America.
- Precision grinding jet engine components for a world class manufacturing.
- A axis rotates the work-piece while it is being ground by the main spindle.
- B axis rotates while the A axis table is rotating the part for contour grinding.
- The A and B axis tables are in a very corrosive environment due to the water base coolants that are being used. Replacing the components with OEM parts is critical.
- Once all parts are received from the OEM the turn-around time can be made in 2-3 weeks.
- The tables receive a complete overhaul and the replacement parts are supplied from the OEM.
- Tables are tested to OEM specifications.

Before Rebuild

**After Rebuild** 

**Before Rebuild** 

After Rebuild