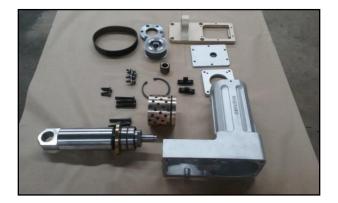

## **Weld Gun Actuator Assembly Rebuild**

## The Repair Process:

- ✓ Complete tear down, thorough cleaning and evaluation of all components
- ✓ Scope of work and failure analysis data recorded
- ✓ Every repair includes new bearings, seals and hardware
- ✓ All parts are rebuilt back to OEM spec
- ✓ Full Cycle performance test conducted on the ballscrew and gearbox