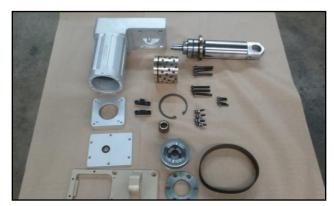

## **Weld Gun Actuator Assembly Rebuild**

## The Repair Process:

- ✓ Complete tear down, thorough cleaning and evaluation of all components
- ✓ Scope of work and failure analysis data recorded
- ✓ Every repair includes new bearings, seals and hardware
- ✓ All parts are rebuilt back to OEM spec
- ✓ Full Cycle performance test conducted on the ballscrew and gearbox