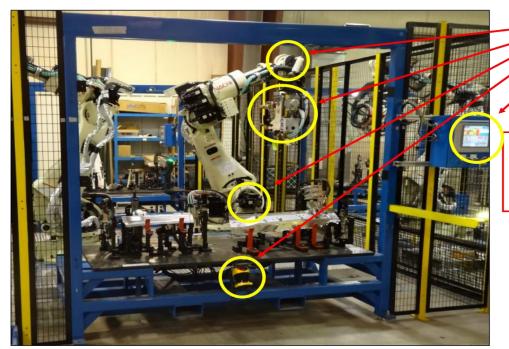

## K+S Supports Numerous Different Repairable Parts Within an Automated Robotic Weld Cell

**Opportunities Within a Weld Cell** 

- Robot Wrist
- Weld Gun & Tip Holders
- Servo Motors
- Safety Scanner / Light
- Curtains
- Axis Control Modules
- Power Supply Module I / O Modules

Additional Repair Commodities

- Weld Controller
- Tip Dresser
- Programmable Controllers