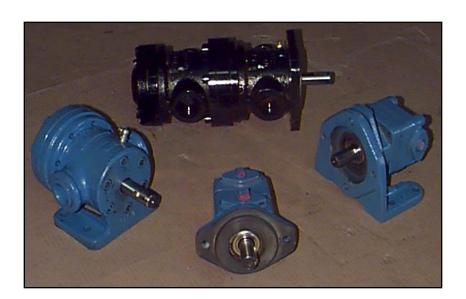

## VICKERS VANE PUMPS: Round, Single Round, Double Round Pumps

The pump in the background and front left position are sometimes referred to as "round", "single round" or "double round" pumps. These pumps are fixed displacement meaning that the flow is not variable. These type of pumps are not compensated either. The model number series for this type of pump is V104, V105 for single stage pumps and V108, V109, V128, and V129 for two stage pumps. The pumps in the front center and right position are single stage square pumps. Both of these pumps are the same with the exception being one is foot mount and the other flange mount. The model number series for these pumps are V10, V20, V2010, and V2020. All of these are very common pumps. This design of pump has been around for more than 20 years.