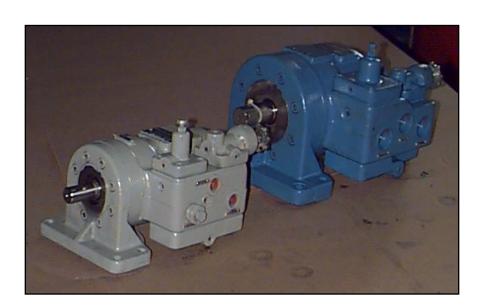

## **VICKERS VC SERIES VANE PUMPS**

These are Vickers VC series combination pumps. They are like a mini power unit all in themselves. This type of pump will allow you to do two tasks with one pump. Note the knobs or handles on the units pictured. These are relief, unloading, and check valves all in one. They also have two cartridge kits or two pumping sections in each pump. The model number series for these units are VC108, VC109, VC128, VC138, VC148, and VC149. This design of pump has been around for at least 20 years. These pumps are common pumps on machine power units.