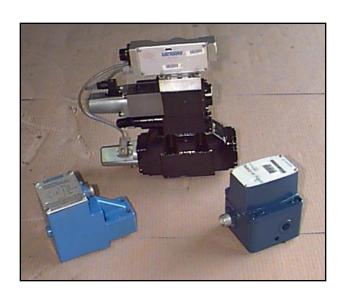

## VICKERS PROPORTIONAL CONTROL VALVES

These are Vickers proportional flow and control valves. They are not servo valves however, they are doing basically the same function. The large valve in the background is a KAHDG5V series proportional valve. This valve differs from a normal servo valve because it has "onboard" electronics and LVDT positioning. The valve in the left front position is an EHST series flow control valve with integrated electronics. The valve in the right front position is an FGE series valve. It is similar to the EHST in the fact that they both control flow however, the FGE is an electronic relief valve.