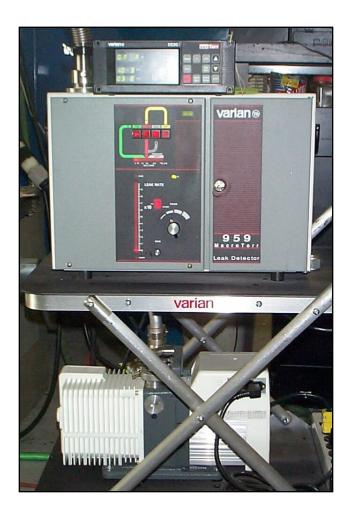

## Varian 959 Porta Test Leak Detector Vacuum Test Capability

K+S Services utilizes a number of various pieces of testing equipment to fully test all vacuum products. We use the Varian 959 Porta-Test Leak Detector which has a minimum detectable signal / sensitivity of 2 x 10-8 atm cc/sec (helium) sniffing mode to detect leaks in accordance with AVS standard 2.1.