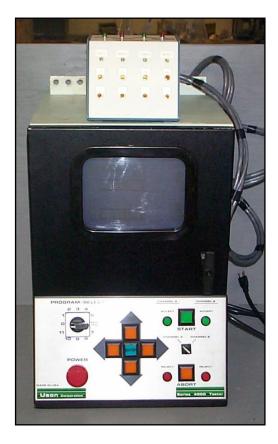

## Uson 4000 Series Pressure / Leak Detection System

This is the Uson pressure / vacuum leak detection system. It is used to check for insufficient sealing in products that require a certain specification for pressure or vacuum. K+S Services has the ability to provide full service support on the Uson 4000 series system. The above system is a dual based transducer system that can be reconfigured to test all the systems CPU, power supply, video, I/O, transducer, hard drive and floppy drive modules. The transducer modules can also be tested to proper specification with the type "B" or type "K/H" transducer simulator fixture.