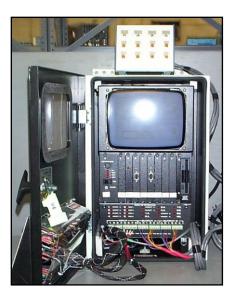

## Uson 4000 Series Pressure / Leak Detection System

This is the Uson pressure / vacuum leak detection system. It is used to check for insufficient sealing in products that require a certain specification for pressure or vacuum. K+S Services has the ability to provide full service support on the Uson 4000 series system. The above system is a dual based transducer system that can be reconfigured to test all the systems CPU, power supply, video, I/O, transducer, hard drive and floppy drive modules. The transducer modules can also be tested to proper specification with the type "B" or type "K/H" transducer simulator fixture.