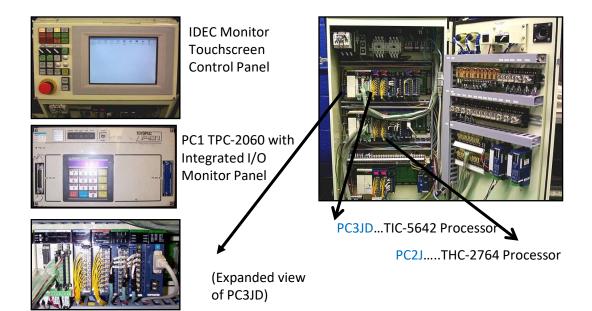

exercised to test each and every function possible on the various modules. Many of the modules are complementary to several of K+S's robots. This live dynamic testing ensures a positive repair outcome. In many places where production process control is required, the Toyopuc with its five types of LAN (local area network) is probably behind the scenes.

## Various Toyopuc Modules:

| IN-12 Input                   | THK-2750  |
|-------------------------------|-----------|
| OUT-18 Output                 | THK-2753  |
| 2 Port M-Net                  | THU-5093  |
| 2 Port PC Link                | THU-2927  |
| Ethernet                      | THU-5296  |
| Power Module                  | THV-2748  |
| F2 I/O unit                   | TFU2586   |
| Ma1ka-c Motion Control Module | 128 URT 2 |



(800) 542-1331

www.k-and-s.com

ISO 9001:2015 REGISTERED