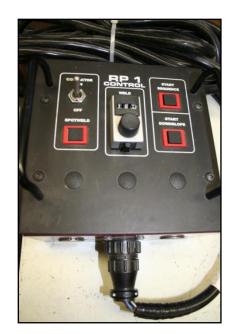

## **Thermal Arc Ultima 150**

K+S can fully test and repair the Thermal Arc (Thermadyne) Ultima 150 Plasma Welding Power Supply.

Full dynamic testing is achieved by using the exact components required and recommended by Thermadyne, thereby ensuring a high quality repair. The Remote Current Control Device, Gas Tanks and Torch shown are some of the components required.

The welder has an integrated Indicator Lights Panel to aid the user in identifying the proper operation of the unit and if a problem is present the corresponding lights on the panel will indicate the problem area.