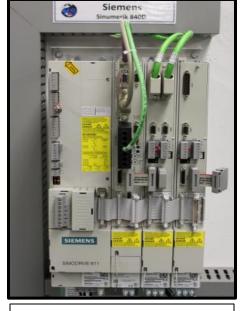

#### **Operator Panel Consists of:**

- MCP483C OP Panel
- 6FC5203 OP Panel
- Advanced HMI with Profibus
- S7-300 PLC

840D System consists of:

- 6SN1145 E/R Module
- 840D NCU Box
- 6SN1123 LT Module (2)

Sinamics System Consists of: • CU320-2 Control Module • 6SC3130 Smart Line Module • 6SL3120 Double Motor