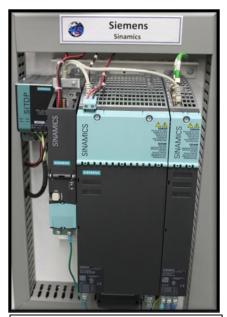

#### **Operator Panel Consists of:**

- MCP483C OP Panel
- 6FC5203 OP Panel
- Advanced HMI with Profibus
- S7-300 PLC

840D System consists of:

- 6SN1145 E/R Module
- 840D NCU Box
- 6SN1123 LT Module (2)

Sinamics System Consists of: • CU320-2 Control Module • 6SC3130 Smart Line Module • 6SL3120 Double Motor

Module