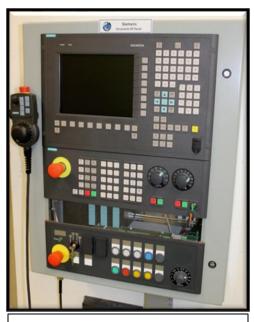

#### **Operator Panel Consists of:**

- MCP483C OP Panel
- 6FC5203 OP Panel
- Advanced HMI with Profibus
- S7-300 PLC

840D System consists of:

- 6SN1145 E/R Module
- 840D NCU Box
- 6SN1123 LT Module (2)

Sinamics System Consists of: • CU320-2 Control Module • 6SC3130 Smart Line Module • 6SL3120 Double Motor