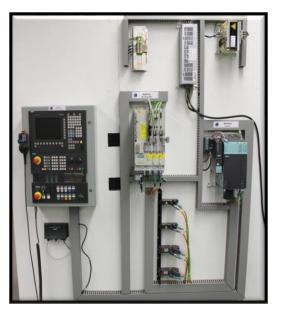

## Siemens Sinamics / 840D / Operator Panel with S7 PLC and Advanced HMI

All systems are integrated to function with each other and are operated in a closed loop environment with servo motors and feedback. As this system will be continuously enhanced, new capabilities will be added regularly.

#### **Operator Panel Consists of:**

- MCP483C OP Panel
- 6FC5203 OP Panel
- Advanced HMI with Profibus
- S7-300 PLC

840D System consists of:

- 6SN1145 E/R Module
- 840D NCU Box
- 6SN1123 LT Module (2)

Sinamics System Consists of: • CU320-2 Control Module • 6SC3130 Smart Line Module • 6SL3120 Double Motor

Module