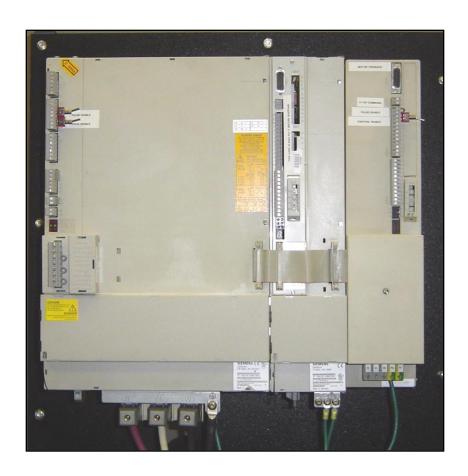

## **Siemens 611U AC Servo Test System**

K+S Oakville has the test capability for the Siemens 611U AC servo / spindle test system. This system consists of a 55kW infeed power supply module as well as several ranges of amplifier power modules. This system utilizes several different types of control interface cards that allow the operation of virtually any Siemens AC servo or spindle motors. Whether the motor has an encoder, resolver or analog type of feedback, this system can provide full test diagnostics to ensure a quality repair every time.