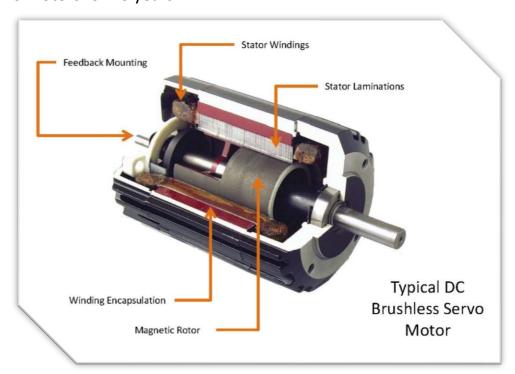

## **SERVO MOTORS**

**Why** would you trust just any motor shop with your Servo Motor Repairs?

Servo Motors used in today's manufacturing equipment and robotic applications are much more specialized than the average induction motors that most repair shop service. Trust the reconditioning of your servo motors to someone who has specialized in the repair and testing of servo motors for 40 years.