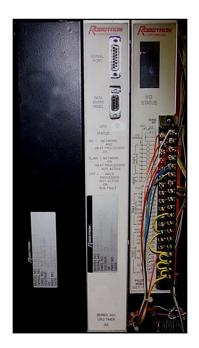

## **Robotron Series 400**

The completion of the Robotron Series 400 test stand is a resistive weld controller used in tube or seam welding applications, it is a self contained system with system I/O, main CPU, Power supply, and Teach pendant. Modules are in several different configurations according to applications. The common ones as follows

| Power supply      | 503-3-0324-12 |
|-------------------|---------------|
| CPU / Timer       | 503-2-0324-03 |
| Backplane         | 419-0-0442-01 |
| System I/O        | 503-1-0324-15 |
| Teach Pendants    | 00057515      |
| Scr Firing Module | 456-0-0076-01 |