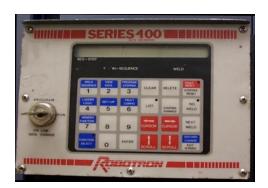

## **Robotron Series 400**

The completion of the Robotron Series 400 test stand is a resistive weld controller used in tube or seam welding applications, it is a self contained system with system I/O, main CPU, Power supply, and Teach pendant. Modules are in several different configurations according to applications. The common ones as follows

| Power supply      | 503-3-0324-12 |
|-------------------|---------------|
| CPU / Timer       | 503-2-0324-03 |
| Backplane         | 419-0-0442-01 |
| System I/O        | 503-1-0324-15 |
| Teach Pendants    | 00057515      |
| Scr Firing Module | 456-0-0076-01 |