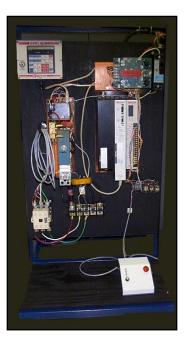

## **Robotron Series 400**

The completion of the Robotron Series 400 test stand is a resistive weld controller used in tube or seam welding applications, it is a self contained system with system I/O, main CPU, Power supply, and Teach pendant. Modules are in several different configurations according to applications. The common ones as follows

| Power supply      | 503-3-0324-12 |
|-------------------|---------------|
| CPU / Timer       | 503-2-0324-03 |
| Backplane         | 419-0-0442-01 |
| System I/O        | 503-1-0324-15 |
| Teach Pendants    | 00057515      |
| Scr Firing Module | 456-0-0076-01 |