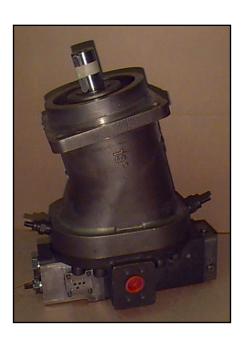

## **REXROTH / HYDRAMATIK BENT AXIS PUMP**

This is a Rexroth / Hydramatik A7V-250 series bent axis pump. This is a piston pump, variable volume, and servo controlled. This pump is 250 cubic centimeters per minute or 77.6 gallons per minute maximum flow. This pump is also good for 5,000 PSI. It also employs positive yoke stops. This is a fairly special pump. These are not real common units however, there is a good population of these units in operation. You can find these pumps with flows to 125 GPM..

Rexroth is a very reliable product and one of few manufacturers that produce 5,000 PSI units as standard product lines.