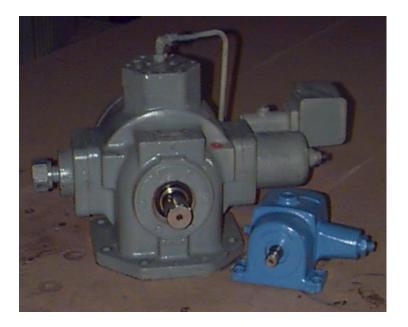

## **RACINE PUMPS**

These are Racine / Bosch hydraulic pumps. These are compensated, vane type pumps. They are subplate mounted. The larger pump is a PVR series pump. These pumps come in various styles from single ended shafts to double ended shaft, with or without charge pumps mounted to the rear, and flow sizes of 30 GPM or 40 GPM...

The smaller pump is an old PVS series pump. These also come in various styles and flow sizes from 10 GPM to 25 GPM.

Some of the other Racine / Bosch model series are PSV 10/15, 20/25, 40, 80/100, PSQ 09/12, PVB 06, PVF 20/30, PVK 70, PVQ 06, PVQ/Q 05/06, and the PVR 30/40 series that is pictured.