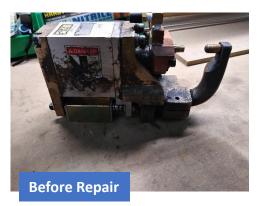

## Obara Equalizing Weld Gun

## **Repair Services Include:**

- Complete Teardown and Evaluation of all components
- Scope of work and failure analysis data recorded
- Shunt pad and tip repaired where possible or replaced with new
- Every repair includes new hardware and gaskets
- We can rebuild the weld arms when necessary (significant savings vs new)
- All parts are rebuilt back to OEM spec
- Manufactured new Insulator Plates and Bushings