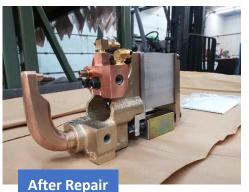

## Obara Equalizing Weld Gun

## **Repair Services Include:**

- Complete Teardown and Evaluation of all components
- Scope of work and failure analysis data recorded
- Shunt pad and tip repaired where possible or replaced with new
- Every repair includes new hardware and gaskets
- We can rebuild the weld arms when necessary (significant savings vs new)
- All parts are rebuilt back to OEM spec
- Manufactured new Insulator Plates and Bushings