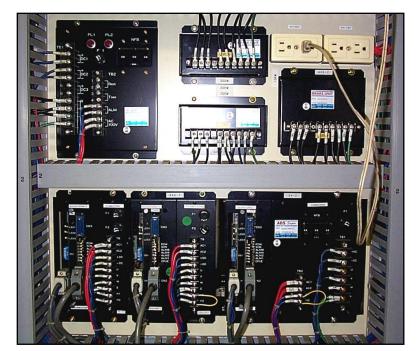

## Nissan / Sanyo Denki AC Servo Test System

This is the Nissan / Sanyo Denki AC servo test system. At the heart of this system is the Nissan designed "NC Locator" numerical control system. This NC Locator controller provides all the control features necessary for full system run / load testing of Sanyo Denki ABS resolver type servo motors. The system offers a wide range of dynamic Sanyo Denki motor testing capabilities with three servo drives ranging from 200W, 700W and 1500W. This system is designed to run test Sanyo Denki AC servo motors utilizing absolute (ABS) resolver feedbacks.