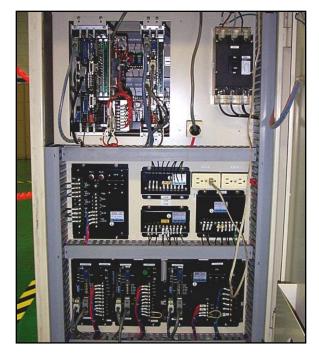

## Nissan / Sanyo Denki AC Servo Test System

This is the Nissan / Sanyo Denki AC servo test system. At the heart of this system is the Nissan designed "NC Locator" numerical control system. This NC Locator controller provides all the control features necessary for full system run / load testing of Sanyo Denki ABS resolver type servo motors. The system offers a wide range of dynamic Sanyo Denki motor testing capabilities with three servo drives ranging from 200W, 700W and 1500W. This system is designed to run test Sanyo Denki AC servo motors utilizing absolute (ABS) resolver feedbacks.