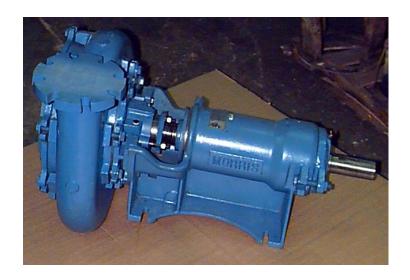

## **MORRIS WATER PUMPS**

This item is exactly what it says it is, a water pump. These units come in various sizes and shapes depending on the flow, pressure, and manufacturer of the unit. Gould makes a unit that looks identical to this unit. In fact, most parts are interchangeable.

You can use them to pump or transfer a number of different fluids. Dependent upon what you are pumping the pumps come in cast and stainless steel with impellers of the same composition or titanium also.

The seal configuration may also be different dependent upon fluid and pressure. Seals can be a lip seal, packing seal, or mechanical seal. Two pumps of the same size and manufacture can greatly differ in price if one is cast steel and one is stainless steel.