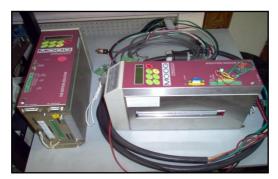

## **Moog Servo Controllers & Power Supplies**

Our K+S Facilities are able to repair and fully load test the T200, T164, and DS2000 series of Moog servo controllers and power supplies. Each controller is carefully evaluated, the necessary repairs and preventative maintenance is then performed. The unit is then fully load tested on the hydraulic load stand to ensure that the controller can source the maximum current. Moog servo controllers with the built in power supply option are tested on the mechanical load stand to fully diagnose & test the internal and external regenerative functions of the drive. All ports on these Moog servo controllers are fully function tested to guarantee a quality repair every time.

DS2000 Moog Drive

Moog T200 Series Servo Drives

T164 Series Servo Drives & Power Supply

Hydraulic Load Stand

Mechanical Brake Load Stand