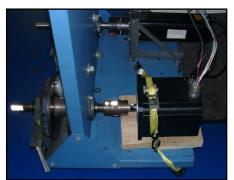

## **Moog Servo Controllers & Power Supplies**

Our K+S Facilities are able to repair and fully load test the T200, T164, and DS2000 series of Moog servo controllers and power supplies. Each controller is carefully evaluated, the necessary repairs and preventative maintenance is then performed. The unit is then fully load tested on the hydraulic load stand to ensure that the controller can source the maximum current. Moog servo controllers with the built in power supply option are tested on the mechanical load stand to fully diagnose & test the internal and external regenerative functions of the drive. All ports on these Moog servo controllers are fully function tested to guarantee a quality repair every time.

DS2000 Moog Drive

Moog T200 Series Servo Drives

T164 Series Servo Drives & Power Supply

Hydraulic Load Stand

Mechanical Brake Load Stand