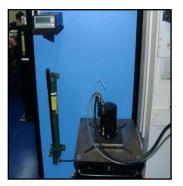

## **Moog Servo Controllers & Power Supplies**

Our K+S Facilities are able to repair and fully load test the T200, T164, and DS2000 series of Moog servo controllers and power supplies. Each controller is carefully evaluated, the necessary repairs and preventative maintenance is then performed. The unit is then fully load tested on the hydraulic load stand to ensure that the controller can source the maximum current. Moog servo controllers with the built in power supply option are tested on the mechanical load stand to fully diagnose & test the internal and external regenerative functions of the drive. All ports on these Moog servo controllers are fully function tested to guarantee a quality repair every time.

DS2000 Moog Drive

Moog T200 Series Servo Drives

T164 Series Servo Drives & Power Supply

Hydraulic Load Stand

Mechanical Brake Load Stand