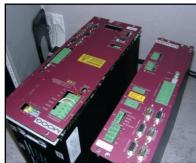

## **Moog Servo Controllers & Power Supplies**

Our K+S Facilities are able to repair and fully load test the T200, T164, and DS2000 series of Moog servo controllers and power supplies. Each controller is carefully evaluated, the necessary repairs and preventative maintenance is then performed. The unit is then fully load tested on the hydraulic load stand to ensure that the controller can source the maximum current. Moog servo controllers with the built in power supply option are tested on the mechanical load stand to fully diagnose & test the internal and external regenerative functions of the drive. All ports on these Moog servo controllers are fully function tested to guarantee a quality repair every time.

DS2000 Moog Drive

Moog T200 Series Servo Drives

T164 Series Servo Drives & Power Supply

Hydraulic Load Stand

Mechanical Brake Load Stand