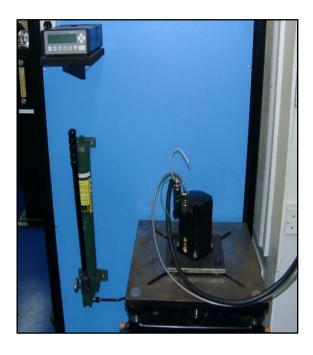

305A-121C

• G414-604

• G304-141A 305A-111C

• 306-131A

Each servo motor is carefully evaluated for physical damage. The characteristics of the magnet and windings are inspected by using specialized test equipment. The rotor and end bells are then measured for proper mechanical tolerances. Worn or defective parts are replaced or repaired. The remaining parts are then cleaned & the motor is reassembled. It is then fully load tested to specifications using K+S's specially developed hydraulic load test stand.