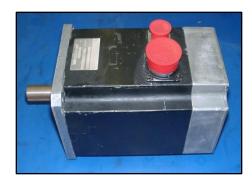

## **Moog Brushless AC Servo Motors**

K+S Services can repair and fully load test several series of Moog AC Servo Motors. Below are some examples of the models that we have repaired:

• G413-404

• G414-904 G304-131A

305A-121C

• G414-604

• G304-141A 305A-111C

• 306-131A

Each servo motor is carefully evaluated for physical damage. The characteristics of the magnet and windings are inspected by using specialized test equipment. The rotor and end bells are then measured for proper mechanical tolerances. Worn or defective parts are replaced or repaired. The remaining parts are then cleaned & the motor is reassembled. It is then fully load tested to specifications using K+S's specially developed hydraulic load test stand.