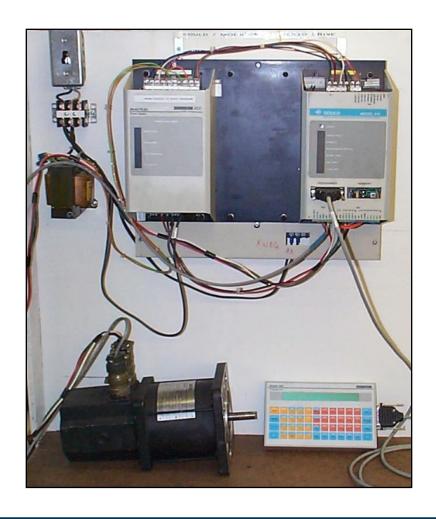

## **Modicon PLS4 & Model 410 Servo System**

This is the Modicon Model 410 intelligent motion servo positioning system. They are general purpose industrial positioning systems used frequently throughout the manufacturing community.

It consists of a PLS4 power supply, Model 410 servo controller, mounting rack, programming terminal and AC servo motor.

This system is set up to test a wide range of communications interfaces and has special programs written to ensure a proper and quality repair.

Multiple variations, revisions and sizes of 410 servo drives can be fully closed loop tested with this K+S diagnostic system!