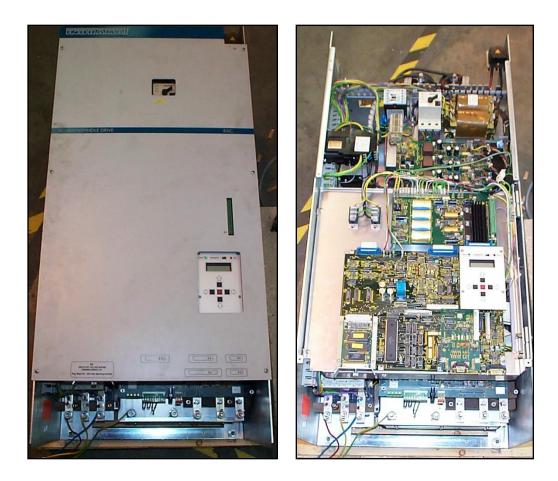

## Indramat RAC 2.2 Spindle Drive

This is the Indramat RAC 2.2 series spindle drive. It is used in many high speed machining and positioning applications. K+s Services Kokomo facility is ready for full service repair support on these Indramat spindle drives. The K+S Kokomo test system utilizes an Indramat "2AD" series spindle motor for the closed loop run test and specially designed diagnostic fixtures for testing the spindle drives I/O and communications ports. This extensive diagnostic testing will assure a quality repair and reduce customer downtime!