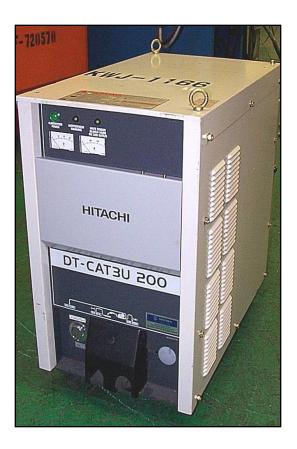

## Hitachi Welder and Torch Head Assembly

B.L. Super-Torch Head Assembly...Model P50B04007DCL60

K+S is capable of Testing and Repairing the Hitachi **DT-CAT3U 200 Inverter Pulse MIGWelder**, and the **B.L. Super Torch Head Assembly**.

Complete dynamic testing is performed on both of these units, as well as all the preventive maintenance required before testing. AC frequency, arc characteristics, wire diameter, and gas check are all confirmed by a series of potentiometers on the welders front panel. The servo motor itself is fully load tested, confirmed for proper feedback, and run to top speed in our state of the art motor repair lab.