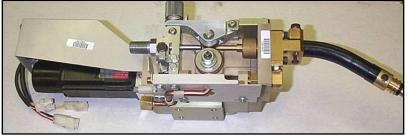

## Hitachi Welder and Torch Head Assembly

B.L. Super-Torch Head Assembly...Model P50B04007DCL60

K+S is capable of Testing and Repairing the Hitachi **DT-CAT3U 200 Inverter Pulse MIGWelder**, and the **B.L. Super Torch Head Assembly**.

Complete dynamic testing is performed on both of these units, as well as all the preventive maintenance required before testing. AC frequency, arc characteristics, wire diameter, and gas check are all confirmed by a series of potentiometers on the welders front panel. The servo motor itself is fully load tested, confirmed for proper feedback, and run to top speed in our state of the art motor repair lab.