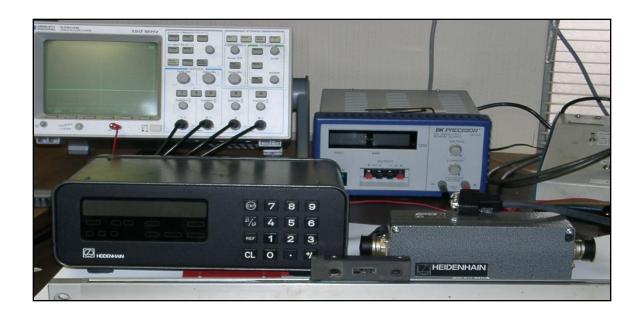

## **HEIDENHAIN ENCODER TEST SYSTEM**

K+S Services has the capability to repair, calibrate, and fully test any Heidenhain rotary encoder or linear scale gauges. Each encoder or scale is disassembled and visually inspected for mechanical or electrical damage. All worn or defective parts are replaced and the encoder is reassembled. By utilizing the above analysis equipment, K+S Lawton can find even the most minute flaw in the digital encoders or scales glass graduations. This procedure is done to ensure each repair will properly function after installation. These encoders and gauges are commonly found in machine tool, robotics and also in measuring & inspection applications.