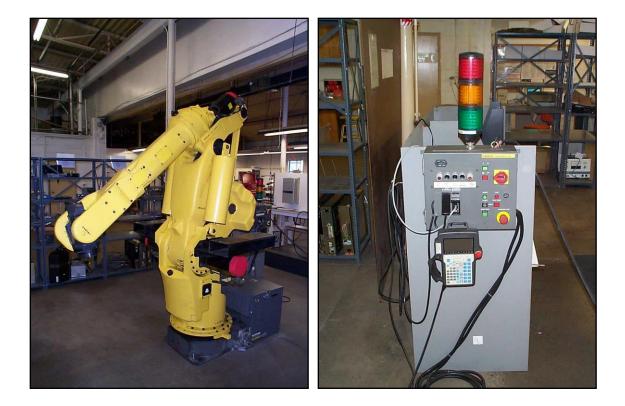

## Fanuc S-420iF Robot with RJ-2 Controller

a SunSource Company

K+S Services has the repair capability for the Fanuc RJ2 system robot controller. The Fanuc RJ2 controller is used to run the 6 axis S-420iF robot manipulator. This manipulator arm has a 200 Ib. weight attached to the sixth axis to provide a dynamic load on all axis motors & drives. The Fanuc system auxiliary I/O is tested using the Fanuc "AIF01A" communication module which allows us to test a wide range of input and output modules. Full diagnostics for the RJ2 systems "teach pendant" can easily be performed with this system. The K+S Kokomo facility repairs & tests all the electronic controls and servo motors for this robot system. The Fanuc RJ2 is used in a wide variety of manufacturing processes including the automotive and aerospace industries!