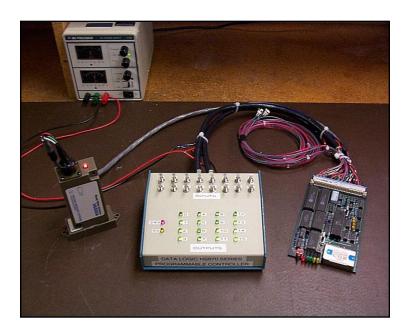

## Data Logic (Escort Memory Systems) HS870 Series Programmable Controller

K+S Services has the ability for full power dynamic testing for the Data Logic HS870 Series Programmable Controller. The test system is capable of fully exercising all inputs, outputs, communication, and antenna functions.

The system is programmed via ProComm Plus communications software allowing all aspects of operation to be manipulated. In addition, all outputs are under a fully loaded state ensuring no false positives.

The read/write radio-frequency identification functions (RFID) are dynamically tested using the specially ordered antenna and reader/writer equipment.

Be on the lookout as there are many of these cards currently in operation.