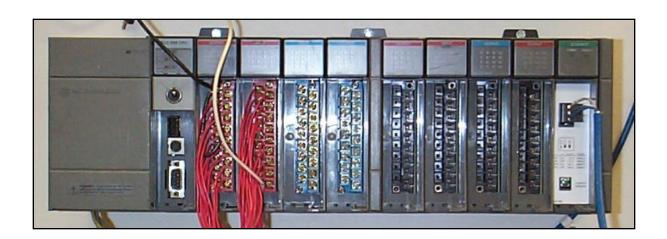

## **Allen Bradley SLC Series PLC System**

The Allen Bradley SLC series PLC system is a very compact and modular design. It is utilized in virtually any and every facet or industry. K+S Services can provide full diagnostics and system testing on this PLC system. K+S can test all types and revisions of processors, power supplies, racks and programming terminals as well as all communications, I/O and special application modules. Cycle testing for two to three days in heated conditions will ensure that any modules intermittent failures will be detected. Multiple Allen Bradley SLC racks have been set up perform diagnostics testing on batches of common AC & DC I/O modules.