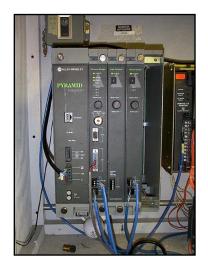

## Allen Bradley Pyramid Integrator PLC 5/250

The Allen Bradley Pyramid Integrator is the largest member of the PLC-5 family. It is an advanced programmable controller capable of multi-processing and has supervisor control over other controllers.

K+S can repair the following pyramid components:

**5120-P1** POWER SUPPLY **5130-KA** COMMUNICATION INTERFACE

5130-RM1&2 RESOURCE MANGER 5110-A4&8 CHASSIS

**5250-LP1-4** LOGIC PROCESSOR **5150-R\$2-5** REMOTE I/O PROCESSOR