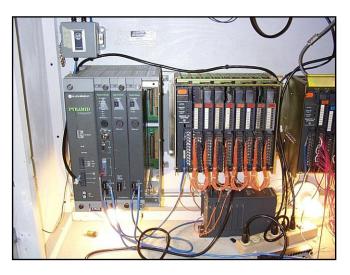

## QUALITY REPAIR OF MANUFACTURING EQUIPMENT

## Allen Bradley Pyramid Integrator PLC 5/250

The Allen Bradley Pyramid Integrator is the largest member of the PLC-5 family. It is an advanced programmable controller capable of multi-processing and has supervisor control over other controllers.

K+S can repair the following pyramid components:

**5120-P1** POWER SUPPLY **5130-KA** COMMUNICATION INTERFACE

5130-RM1&2 RESOURCE MANGER 5110-A4&8 CHASSIS

**5250-LP1-4** LOGIC PROCESSOR **5150-R\$2-5** REMOTE I/O PROCESSOR





Pyramid system with integrated I/O shown in heat test cabinet.