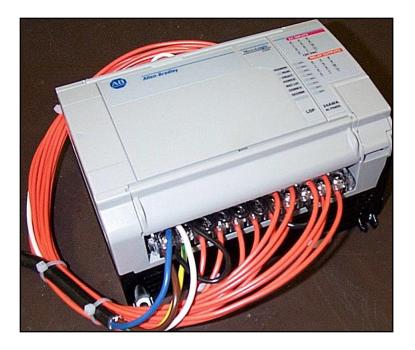

## Allen Bradley MicroLogix 1500 Series

K+S is able to fully test and repair the Allen Bradley MicroLogix 1500/1764 series controller. Our system consists of the 1764-24AWA Base Unit and 1764-LSP, LRP Processor Module.

The following features utilized in this system include:

Expandable I/O, MicroLogix 1000 or SLC500 compatible instruction set, RSLogix 500 programming software compatibility, field upgradeable flash operating system, and high speed input/output functions.