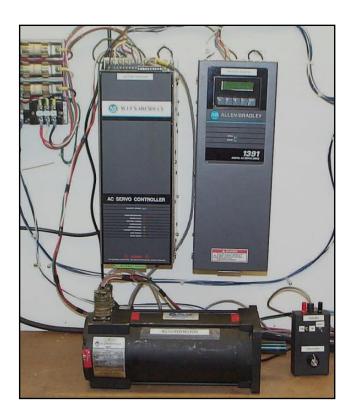

## **Allen Bradley 1391 AC Servo Control Systems**

These are the Allen Bradley 1391 ES & 1391 DES AC servo systems. They are commonly found in many industrial positioning applications. Each 1391 system contains the "Quad AB" encoder option board. The testing and diagnostic station for these servo drives is set up to provide a full range of dynamic variables that will cause any servo drive that is out of specification to fail. The 1391 system run, load, braking, ramp acceleration / deceleration & final positioning characteristics are all scrutinized. All AB 1391 AC servo drive repairs are closed loop tested to ensure a consistent quality repaired product!