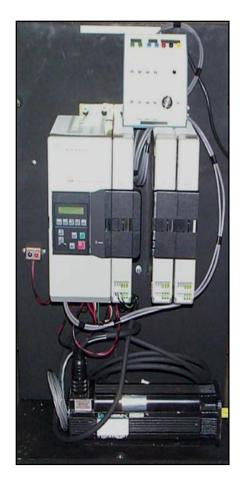

## ALLEN BRADLEY 1394 MODULAR AC SERVO SYSTEM SERIES 9

K+S Services Kokomo facility has the capability to provide full service repair for these servo systems. Whether it's the 1394 stand alone analog interface or the 1394 GMC servo system that utilizes the Allen Bradley "GML" programming language, K+S can support the customers repair service needs. This system incorporates and will also test the AB AM03, AM04, AM07, AM50 & AM75 servo amp modules. Utilizing four servo drive test modules, this system will provide a full communications test throughout the entire drive system. Additional diagnostic and special interface fixtures, such as the AB Flex I/O system, provides communications diagnostics on the 1394 controllers peripheral ports. This 1394 servo system can be cycled with one to four axis at a time to simulate a wide range of real world applications!