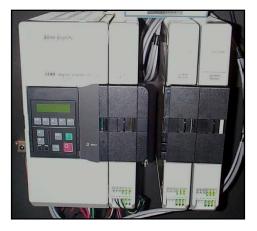

## ALLEN BRADLEY 1394 MODULAR AC SERVO SYSTEM SERIES 9

K+S Services Kokomo facility has the capability to provide full service repair for these servo systems. Whether it's the 1394 stand alone analog interface or the 1394 GMC servo system that utilizes the Allen Bradley "GML" programming language, K+S can support the customers repair service needs. This system incorporates and will also test the AB AM03, AM04, AM07, AM50 & AM75 servo amp modules. Utilizing four servo drive test modules, this system will provide a full communications test throughout the entire drive system. Additional diagnostic and special interface fixtures, such as the AB Flex I/O system, provides communications diagnostics on the 1394 controllers peripheral ports. This 1394 servo system can be cycled with one to four axis at a time to simulate a wide range of real world applications!