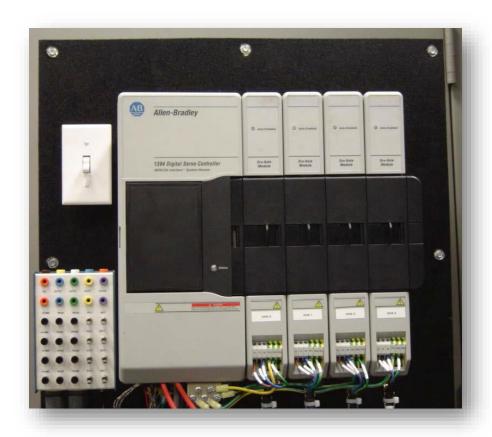

## ALLEN BRADLEY 1394C SERVO CONTROL SYSTEM SERIES 9

This is the Allen Bradley 1394C servo control system. It is controlled by a standard PC via the SERCOS fiber optic interface. This system utilizes the RSLogix 5000 and the SoftLogix 5800 series software. All system programs and parameters are set using this software. This system is entirely operated and controlled by the desktop computer. This test system has four independent servo axis that are all controlled by the main 1394C controller. All system operation, control & I/O functions are completely tested to ensure a quality repair every time.