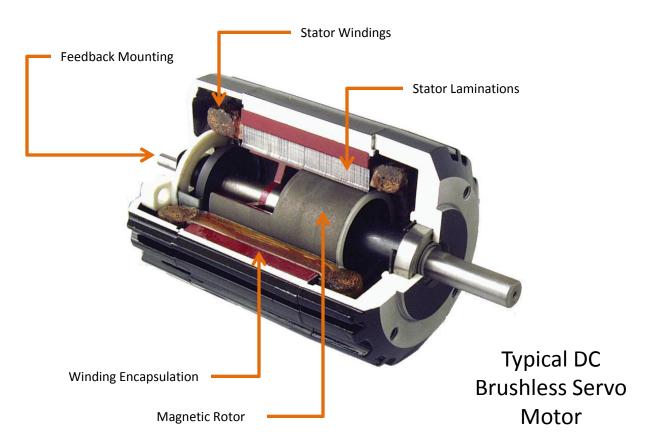

## Why would you trust just any motor shop with your Servo Motor repairs?

Servo Motors used in today's manufacturing equipment and robotic applications are much more specialized than the average induction motors that most repair shops service. Trust the reconditioning of your servo motors to someone who has specialized in the repair and testing of servo motors for over 35 years.