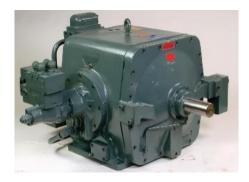

## **OILGEAR**

K+S fully supports the repair and service of Oilgear hydraulic pumps and valves, we've got you covered. Our team of skilled technicians will give your pump the attention it needs and put it through our detailed inspection and repair process. Once the pump has been reassembled, our technicians will test to meet or exceed factory specs.