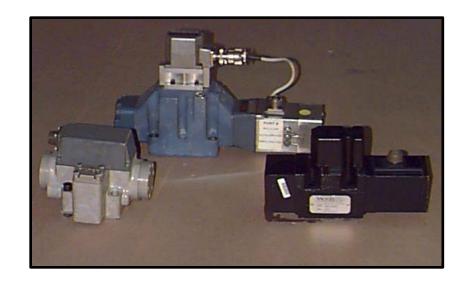

## MOOG SERVO AND PROPORTIONAL VALVES

Technical Bulletin

This picture shows a number of Moog valves. The valve in the background is a D600 series valve, front left is the 72 series, and front right is another size of the D600 series valve.