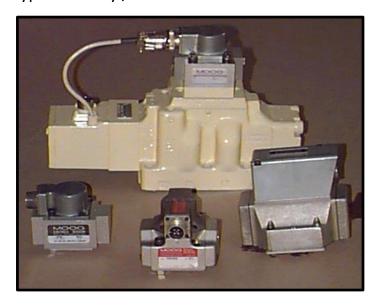

## **MOOG SERVO AND PROPORTIONAL VALVES**

This picture shows a number of Moog valves. The valve in the background is a D600 series valve, front left is the 77 / 773 series, front center is the AO76 / 760 series, and front right is the 62 series valves. These are precision control valves with feedback capabilities. These valves are used to control a items like a cylinder, motor, or some type of rotary / linear actuator.