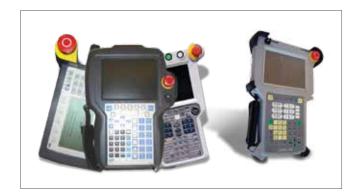

#### **H** Teach Pendants

When your teach pendants fail, you need them repaired fast so your vital equipment isn't sitting idle any longer than necessary. We system test every teach pendant repair on the matching robotic controller to ensure proper operation. We stock many replacement membranes, E-stops, and displays for prompt service.

**Common Brands**: ABB, Comau, Fanuc, Kawasaki, KEB, Kuka, Nachi, Motoman, and many more.