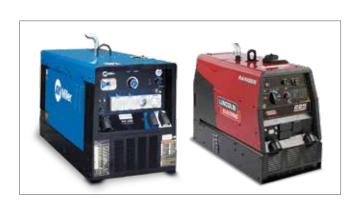

#### (F) Welders & Weld Controls

Our certified technicians can repair your welder or weld controller and bring your equipment back up to full OEM-specifications. With our load testing capabilities and our attention to detail, we can ensure your unit's peak performance.

**Common Brands:** Dengensha, ESAB, Fronius, Lincoln, Miller, OTC Daihen, Panasonic, Robotron, WTC Weltronic, Yaskawa Motoweld, and many more.