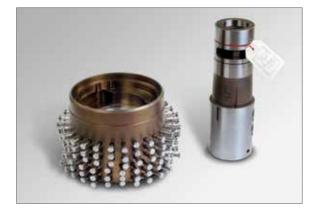

#### B Machine Tool Spindles

Our in-house capabilities to perform machining, motor rewinding, and feedback repair ensures the highest quality while controlling costs and delivery time. Upon receipt of your spindle, it will undergo an extensive evaluation process to determine the exact cause of failure. Each quote will have a detailed failure analysis report for your review. Upon your approval, your spindle will be completely rebuilt and recalibrated in one of our Class 10,000 HEPA climate controlled clean rooms. Every spindle will be dynamically balanced and fully tested to allow for proper run in.

Common Brands: Bryant, Chiron, Cincinnati, Colonial, Gamfior, GMN, Gros-Ite, Heald, Hessap, Hofmann, Hurco, Kessler, Makino, Mazak, Mitsubishi, Mori Seiki, OKK, Okuma/ Howa, Omlat, Pope, Setco, Studer, Toyoda, and many more.