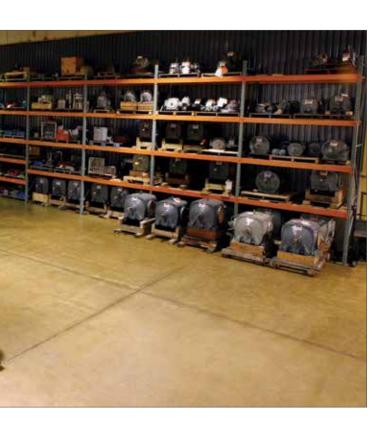

#### Robotics Repair

K+S has over 40 robotic manipulators and controllers to be able to system test your robotic components. Devices such as teach pendants, servo amplifiers, power supplies, and control boards are closed-loop system tested on the exact same type robotic system that you use in your manufacturing process. This allows us to not only verify that the original problem with the unit has been corrected, but to also verify that all other working parameters are correct.

#### A Sample of the Robots We Service