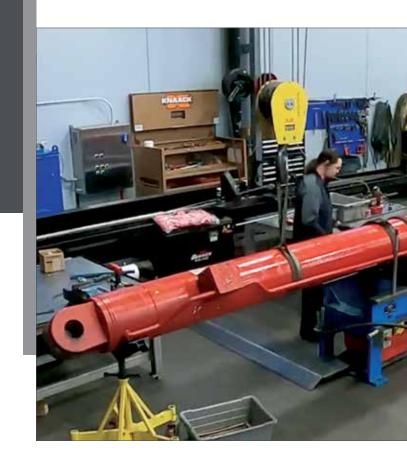

## Hydraulic Repair *cont'd*

K+S can repair and remanufacture all of your hydraulic cylinders. Our in-house machining department cuts down the lead time for repairs significantly, and allows us to produce parts for your damaged cylinders. We have the capability to manufacture new rods, pistons, bushings, and tubes. Every cylinder we repair leaves our facilities operating like a brand new cylinder.

Our experienced technicians can repair cylinders up to 32 ft. in length and 36 in. diameter, up to 40,000 lbs. in weight. Whether it is repair work or manufacturing a new unit, fast turn around and quality work is our objective for all customers.

**Common Brands:** Caterpillar, Hanna, Hydroline, Komatsu, Milwaukee, Parker, Rexroth, Sheffer, Yates, and many more.