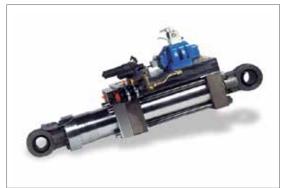

## Hydraulic Repair *cont'd*

K+S can repair and remanufacture all of your hydraulic cylinders. Our in-house machining department cuts down the lead time for repairs significantly, and allows us to produce parts for your damaged cylinders. We have the capability to manufacture new rods, pistons, bushings, and tubes. Every cylinder we repair leaves our facilities operating like a brand new cylinder.

Our experienced technicians can repair cylinders up to 32 ft. in length and 36 in. diameter, up to 40,000 lbs. in weight. Whether it is repair work or manufacturing a new unit, fast turn around and quality work is our objective for all customers.

**Common Brands:** Caterpillar, Hanna, Hydroline, Komatsu, Milwaukee, Parker, Rexroth, Sheffer, Yates, and many more.