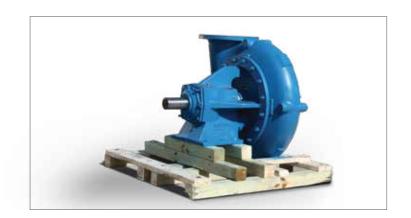

#### Centrifugal Pumps

K+S has the capability to remanufacture your centrifugal pump to a like-new condition — any size, any brand. We offer complete inspection of shaft, frame, bearings, packing, stuff box, impeller, volute, and front cover to ensure a high quality repair.

**Common Brands:** Bell & Gosset, Byron Jackson, Flowserve, Gardner Denver, Gorman-Rupp, Goulds, Ingersoll-Rand, Johnson, NOV-Mission, O'Drill-MCM, Worthington, any many more.