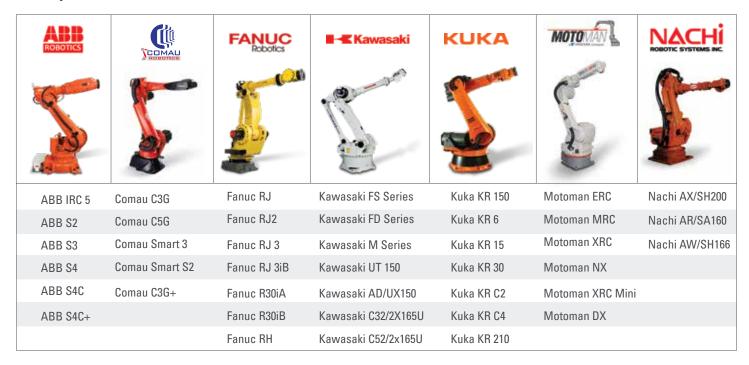

#### Robotics Repair

K+S has over 40 robotic manipulators and controllers to be able to system test your robotic components. Devices such as teach pendants, servo amplifiers, power supplies, and control boards are closed-loop system tested on the exact same type robotic system that you use in your manufacturing process. This allows us to not only verify that the original problem with the unit has been corrected, but to also verify that all other working parameters are correct.

#### A Sample of the Robots We Service

#### Our Robotic Fleet is Dedicated to Test the Following:

- CPU/Power Supplies and I/O Cards
- Servo Drives/Multi Axis Amplifiers
- Servo Motors

- Teach Pendants
- Wrist Assemblies