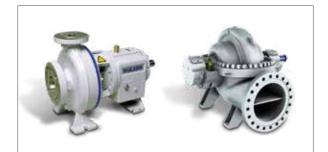

#### Centrifugal Pumps

K+S has the capability to remanufacture your centrifugal pump to a like-new condition — any size, any brand. We offer complete inspection of shaft, frame, bearings, packing, stuff box, impeller, volute, and front cover to ensure a high quality repair.

**Common Brands:** Bell & Gosset, Byron Jackson, Flowserve, Gardner Denver, Gorman-Rupp, Goulds, Ingersoll-Rand, Johnson, NOV-Mission, O'Drill-MCM, Worthington, any many more.