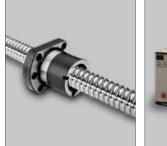

#### Ballscrews

K+S specializes in remanufacturing precision ballscrew assemblies as well as manufacturing from print or reverse engineering. We will evaluate your ballscrew to identify possible misalignment, excessive load, or heat related issues. We pride ourselves on prompt deliveries, and emergency service is always available to help get your machine back up and running fast!