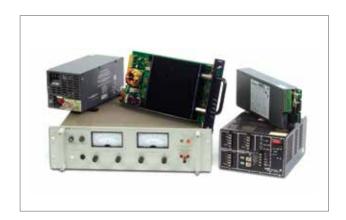

## Electronic Repair

#### **A** Drives

Our Electronics Repair Department specializes in industrial drive components and their applications. We have the expertise and equipment to clean, check and dynamically test your component to replicate its malfunction, and the skilled technicians to fix it. Once the unit is approved for completion it is repaired and load tested on one of our custom built test stands to simulate your application under working conditions.

#### Power Supplies

A failure in a power supply can stop an entire line. Rely on K+S to clean, static-check, and load test your power supply. Upon your approval, repair time is usually 10 days or less and emergency service is always available.