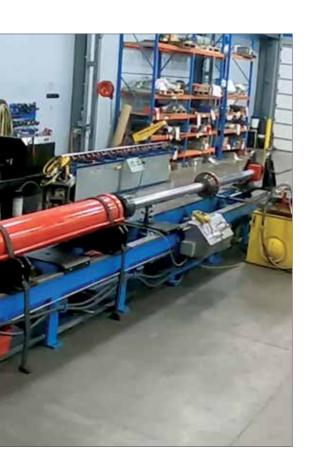

## Hydraulic Repair *cont'd*

K+S can repair and remanufacture all of your hydraulic cylinders. Our in-house machining department cuts down the lead time for repairs significantly, and allows us to produce parts for your damaged cylinders. We have the capability to manufacture new rods, pistons, bushings, and tubes. Every cylinder we repair leaves our facilities operating like a brand new cylinder.

Our experienced technicians can repair cylinders up to 32 ft. in length and 36 in. diameter, up to 40,000 lbs. in weight. Whether it is repair work or manufacturing a new unit, fast turn around and quality work is our objective for all customers.

**Common Brands:** Caterpillar, Hanna, Hydroline, Komatsu, Milwaukee, Parker, Rexroth, Sheffer, Yates, and many more.