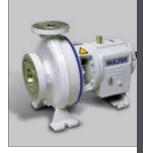

#### Centrifugal Pumps

K+S has the capability to remanufacture your centrifugal pump to a like-new condition — any size, any brand. We offer complete inspection of shaft, frame, bearings, packing, stuff box, impeller, volute, and front cover to ensure a high quality repair.

**Common Brands:** Bell & Gosset, Byron Jackson, Flowserve, Gardner Denver, Gorman-Rupp, Goulds, Ingersoll-Rand, Johnson, NOV-Mission, O'Drill-MCM, Worthington, any many more.