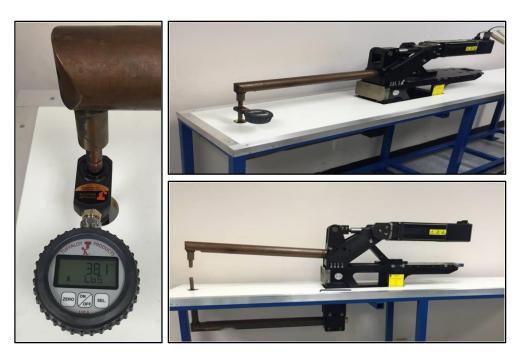

## **TOLOMATIC SERVOWELD ACTUATOR**

K+S Services has developed a dedicated Test Stand allowing for "closed loop" testing of the Tolomatic Servoweld Actuators. With this test configuration, K+S can control weld time duration and measure the force at the weld tip while monitoring the actuator current draw to verify proper functionality. All units are completely disassembled, cleaned, each component is thoroughly inspected and only OEM spec parts are used in the repair.