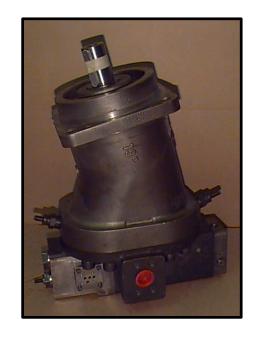

## **REXROTH / HYDRAMATIK BENT AXIS PUMP**

This is a Rexroth / Hydramatik A7V-250 series bent axis pump. This is a piston pump, variable volume, and servo controlled. This pump is 250 cubic centimeters per minute or 77.6 gallons per minute maximum flow. This pump is also good for 5,000 PSI. It also employs positive yoke stops. This is a fairly special pump. These are not real common units however, there is a good population of these units in operation. You can find these pumps with flows to 125 GPM..

Rexroth is a very reliable product and one of few manufacturers that produce 5,000 PSI units as standard product lines.