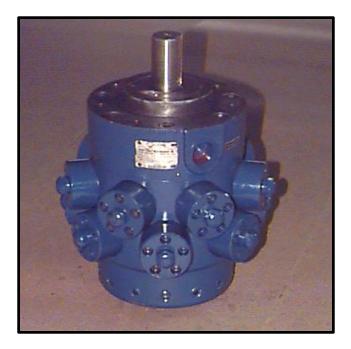

## **RACINE / BOSCH C11 PUMP**

These pumps are good to 5,000 PSI at a low flow (10GPM). They can be found in various applications where hydraulics are used. They may be found on machines as well as on power units. There are no specific applications except where a machine builder or power unit builder specified a face mounted, high pressure, low flow, radial piston pump.

These can be found in plastic injection / blow molding plants as well as stamping and machining facilities.

\*12 MONTH IN-SERVICE WARRANTY Unless otherwise stated at time of quotation \*NO CHARGE EVALUATION Priority repair orders may incur in evaluation fee